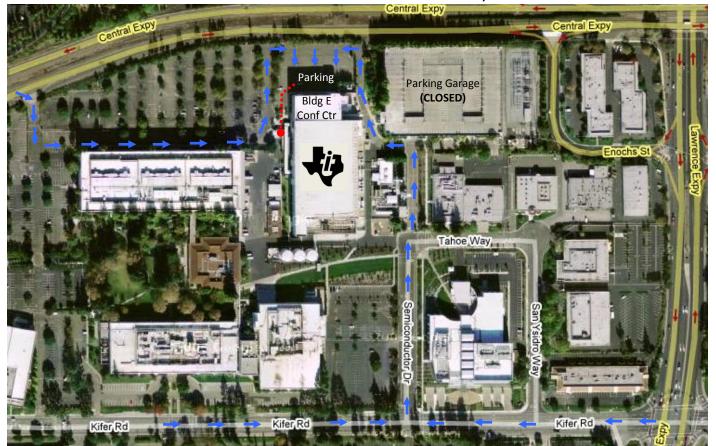

## **Texas Instruments Building E Conference Center Directions**

2900 Semiconductor Dr. Santa Clara, CA 95052

- Follow the BLUE arrows from Kifer Rd or Central Expressway to the designated parking area on the north side of Bldg E.
- Follow the RED dashes from the parking area to the Bldg E Lobby & Conference Center entrance on the west side of Bldg E.
- NOTE For your safety and that of pedestrians, please follow posted speed and stop signs.